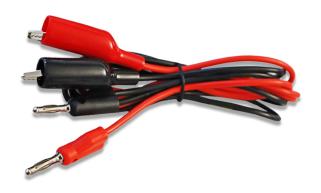

## Description

These test leads with 4 mm banana plugs are for use in the SELV/PELV area and are therefore particularly suitable for laboratory power supplies. At the end of the lines there are crocodile clips for connection to the consumer. This accessory is ideal for use in hobby and teaching materials.

## Technical features

- 4mm Banana Plugs (Not Insulated)
- Useful alligator clips
- Suitable for the SELV/PELV low voltage range