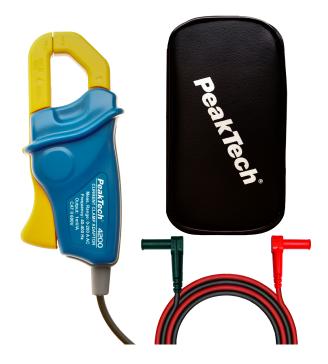

## «PeakTech® P 4200» Current Clamp Adapter 200 A AC, with 4mm Plugs

€16.90

Prices excl. VAT plus shipping costs and possibly lower value surcharge

Product number: P 4200 GTIN/EAN: 4250569401114

## Description

This clamp adapter is a transducer that enables ACA measurements in conjunction with a multimeter. With current measurements using a clamp adapter, no switching interruption or removal of the insulation is necessary. The pliers adapter is provided with a hand protection edge, which ensures safe working.

## Technical features

• Safety: EN 61010-1, CAT II 600 V

• Accessories: case and manual

• Maximum conductor diameter up to 16 mm

## Specifications

Clamp Opening: 16 mm

Input connector: 4 mm plug

**A AC max.:** 200 A

PeakTech Prüf- und Messtechnik GmbH Gerstenstieg 4 DE-22926 Ahrensburg www.peaktech.de