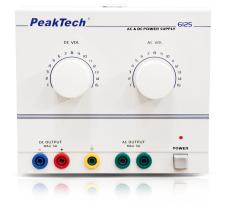

«PeakTech® P 6125» AC/DC Laboratory Power Supply 1 - 15 V/5 A

Prices excl. VAT plus shipping costs and possibly lower value surcharge

Product number: P 6125 GTIN/EAN: 4250569401527

## Description

This laboratory power supply for direct and alternating current/ voltage impresses with its easy and user-friendly operation. With the rotary switch for AC and DC voltage, it is possible to set the required voltage which is needed for the measurement setup. With the main on and off switch, which is integrated in the front of the device, the laboratory power supply can be switched on or off at any time. Thanks to its user-friendly operation, this laboratory power supply is ideal for use in research and development, in technical universities, the electronics industry, and also for the maintenance of small AC circuits, transformers and lights.

## **Technical features**

- Output voltage in 15 steps adjustable
- Short circuit protection
- Safety: EN 61010-1
- Safety-Transformer: EN 61558 2 6
- Accessories: power cable and manual

Specifications

PeakTech Prüf- und Messtechnik GmbH

Channels: 2 CH

Gerstenstieg 4 DE-22926 Ahrensburg www.peaktech.de

 Cooling:
 Active

 Input voltage:
 100 - 240 VAC 50/60 Hz

 Output Current:
 0 - 5 A

 Output Voltage:
 1 - 15 V AC, 1 - 15 V DC

PeakTech Prüf- und Messtechnik GmbH Gerstenstieg 4 DE-22926 Ahrensburg www.peaktech.de